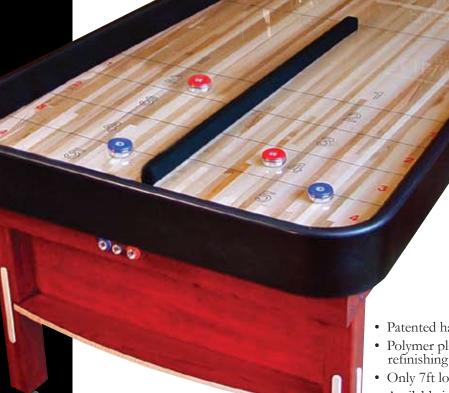

## Bank Shot Shuffleboard Brings It! A New Way to Play

Play Shuffleboard, it's Fun!

The Bank Shot table offers a size to accommodate most game rooms and also has added features like bumpers and handicap scoring that allows everyone to enjoy the fun of shuffleboard. Add bowling pins and you have another way to challenge your friends and family.

- Polymer playing surface never needs refinishing with a lifetime warranty
- Only 7ft long, will fit in most any room
- Available in oak or maple veneer
- Custom stains and logos available
- Easy to install
- 3" thick playfield