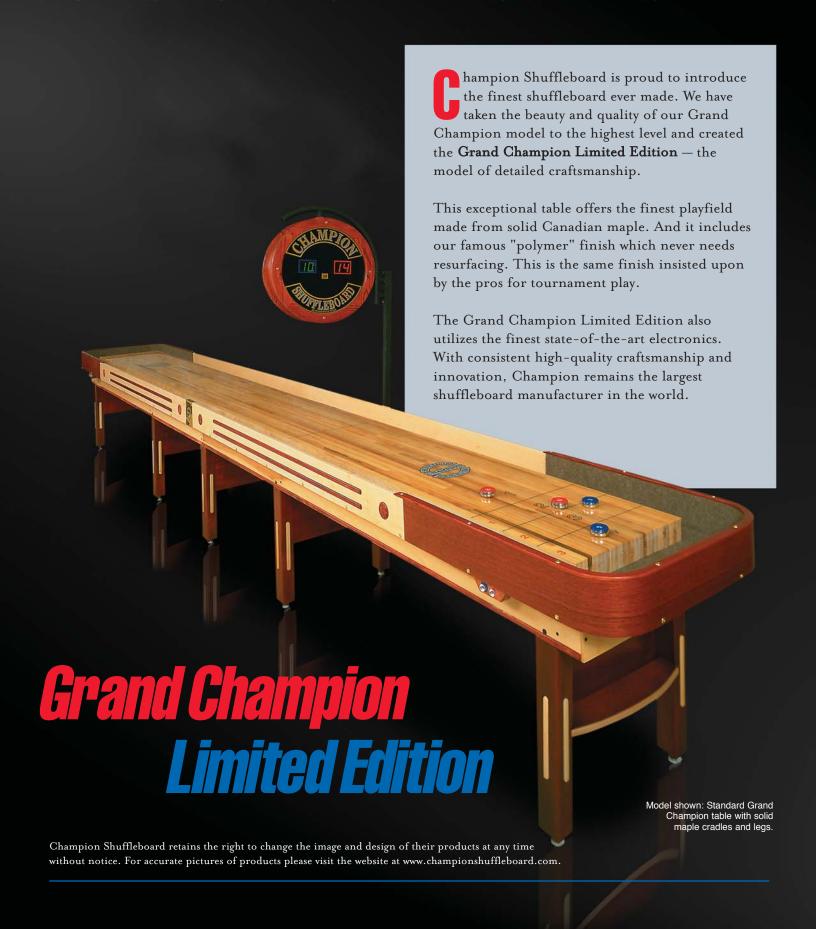

## A QUALITY CHAMPION PRODUCT THE GRAND CHAMPION LIMITED EDITION

- Maple inlays on sidewalls and legs
- Solid maple cradles and legs
- Polymer finish playfield (needs no resurfacing)
- · We can match any stain
- · Brass or silver hardware
- · Patented Handicap Scoring
  - Makes game play faster and allows players of different skill levels to play each other
- State-of-the-art electronics
- Set each game individually according to preferred time and money allotment
- Lights
- Pingate
  - Cam driven, battery backup.
     Prevents free play
- · Custom woods available
- · Customize with your logo