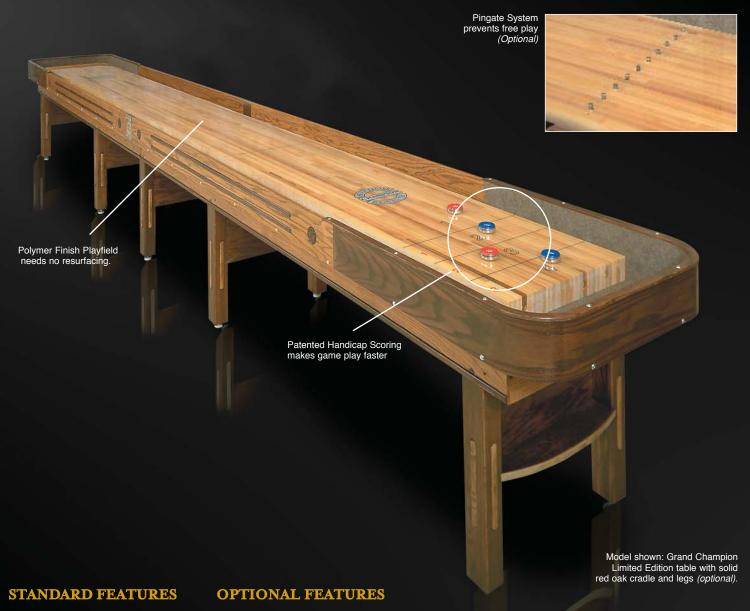

## A QUALITY CHAMPION PRODUCT THE GRAND CHAMPION LIMITED EDITION

- Maple inlays on sidewalls and legs
- Solid maple cradles and legs
- Polymer finish playfield (needs no resurfacing)
- · We can match any stain
- · Brass or silver hardware
- · Patented Handicap Scoring
  - Makes game play faster and allows players of different skill levels to play each other
- State-of-the-art electronics
- Set each game individually according to preferred time and money allotment
- Lights
- Pingate
  - Cam driven, battery backup.
     Prevents free play
- · Custom woods available
- · Customize with your logo