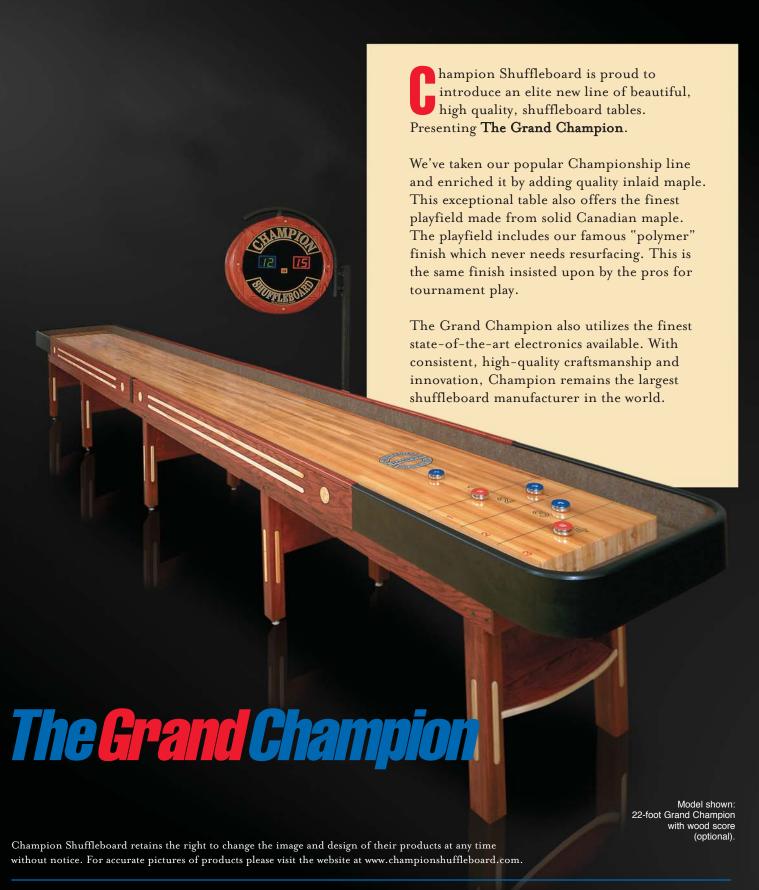

## A GRAND CHOICE

## A Quality Champion Product THE GRAND CHAMPION

- Maple inlays on sidewalls and legs
- · Polymer finish playfield (needs no resurfacing)
- · We can match any stain
- Patented Handicap Scoring
- · Makes game play faster and allows players of different skill levels to play each other
- - · Set each game individually according to preferred time and money allotment
- · Lights
- Pingate
  - · Cam driven, battery backup. Prevents free play
- · Custom woods available
- · Customize with your logo