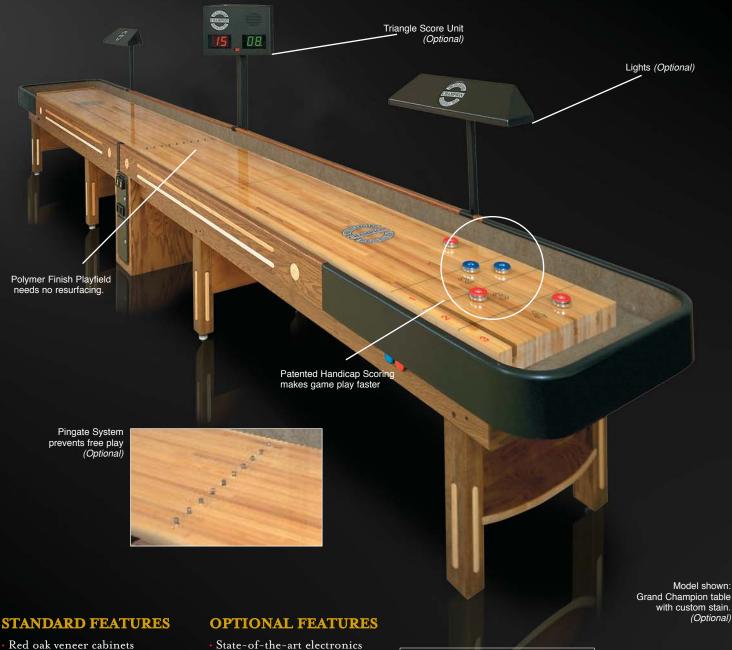

## A Quality Champion Product THE GRAND CHAMPION

- Maple inlays on sidewalls and legs
- · Polymer finish playfield (needs no resurfacing)
- · We can match any stain
- Patented Handicap Scoring
- · Makes game play faster and allows players of different skill levels to play each other
- - · Set each game individually according to preferred time and money allotment
- · Lights
- Pingate
  - · Cam driven, battery backup. Prevents free play
- · Custom woods available
- · Customize with your logo