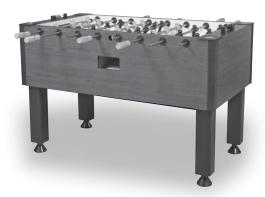

TORNADO

All Tornado Foosball tables deliver commercial quality and features to home play. Patented bumpers, men, and balls are a result of Tornado's commitment to being the foosball industry leader.

The Elite table is a commercial table available for the home. This beautiful table features dual ball returns, heavy gauge rods, and patented split bearings for easy cleaning and maintenance.

### Elite

Commercial quality for the home.

# The Elite table includes all of the Tornado quality features plus:

- Leg pad and down corner construction for added stability
- Durable exterior laminate with additonal colors available
- Dual ball returns
- Heavy gauge rods
- Patented 3 piece bearings for easy cleaning
- Adjustable leg levelers
- Natural wood handles