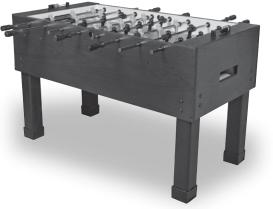

TORNADO

All Tornado Foosball tables deliver commercial quality and features to home play. Patented bumpers, men, and balls are a result of Tornado's commitment to being the foosball industry leader.

The Elite table is a commercial table available for the home. This beautiful table features dual ball returns, heavy gauge rods, and patented split bearings for easy cleaning and maintenance.

### **Table Specifications**

| Model   | Sidewall Thickness | Length | Width | Height | Weight   |  |
|---------|--------------------|--------|-------|--------|----------|--|
|         |                    |        |       |        |          |  |
| Elite   | 1.5″               | 56"    | 30″   | 36"    | 225 lbs. |  |
| Classic | 1.5"               | 56″    | 30"   | 36″    | 225 lbs. |  |
| Sport   | 1"                 | 56"    | 30″   | 36″    | 205 lbs. |  |