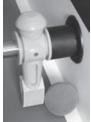

# All quality Tornado Foosball tables include:

Redesigned player "foot" allows more precise ball control with higher cross hatching and square sides.

Precision ground balls provide the smoothest and most accurate play available.

- New, thinner inner bearing design does not allow the ball to be passed between the man and wall.
- Patented rubber bumper, player, and rod guarantee super-fast, durable play.

■ 3/4" Playfield.